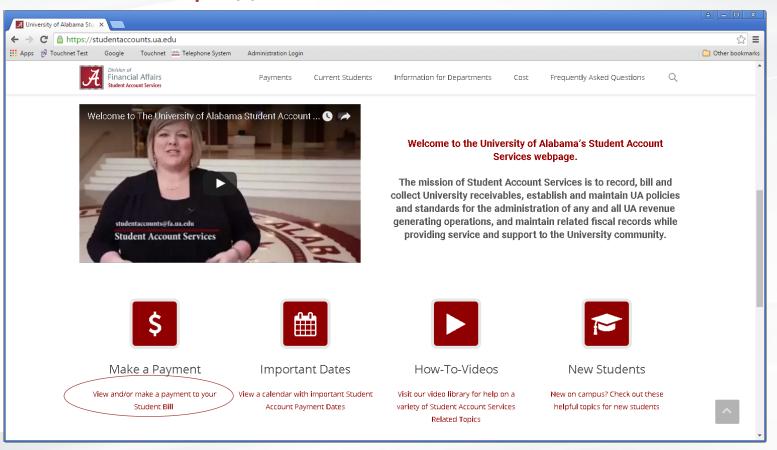

ing occurs through the student financial account at myBama.ua.edu. Paper bills are not mailed.
- Students and Authorized Users are notified when bills are available via email.
- The student's email address for University official business is the @crimson.ua.edu.
- Students can opt in for text messages and add an alternate email address.



# Why do I need an Authorized User account?

- Authorized User accounts must be set up by the student and are required for our office to discuss your student's financial information with you.
- Authorized Users will receive communications from Student Account Services.
- Authorized Users can view the student's financial account, make payments and enroll in payment plans.



#### How do I access my student's account?

#### https://studentaccounts.ua.edu





#### Registration Process

- Charges and payments will be reflected on the student's bill thru the student financial account.
- Action Card privileges <u>will not</u> work until payment has been made in full or enrollment in a payment plan for the term has been completed.
- Required payments not made by the due date will result in the class schedule being canceled.



# When are Financial Aid/Scholarships/3rd Party Payments applied to the account?

- When students are awarded aid they must accept the award and fulfill any other requirements, such as signing a promissory note.
- Once Financial Aid, UA Scholarships and/or other outside resources are authorized they will show as projected credit to reduce the student's account balance.
- Non-UA scholarships will be applied to the student'